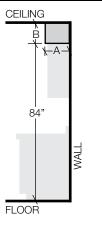

## SOFFIT

SOFFIT DETAILS

A: Soffit Depth B: Soffit Height

A soffit is the bulkhead between the ceiling and the top of the cabinets. Distance from the floor to the soffit should be at least 84". Allow 1/4" more if you install an 84" tall cabinet. Soffit depth may vary, however, normal depth is 13" or 1" deeper than a wall cabinet. Check the soffit height and depth to ensure the cabinets do not extend beyond the existing soffits.