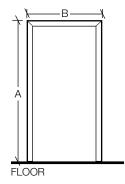

### DOORS

Measure and record each door in the kitchen. All measurements should be from the outside edge of the trim. If patio doors are to have draperies or blinds they will be (check one):

 $\Box$  inside mount or  $\ \Box$  outside mount.

### DOOR DETAILS

|       | - |   |                |                    |
|-------|---|---|----------------|--------------------|
| DOORS | А | В | Hinge<br>(L/R) | Swing (In/<br>Out) |
| #1    |   |   |                |                    |
| #2    |   |   |                |                    |
| #3    |   |   |                |                    |
| #4    |   |   |                |                    |
|       |   |   |                |                    |