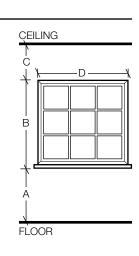

## WINDOWS

You must state the location of window placement in wall. Measure and record each window in the kitchen. All measurements should be from the outside edge of the trim. If window treatments are to be used they will be (check one): inside mount or outside mount. Allow 3" on each side of the window for outside mount window treatments.