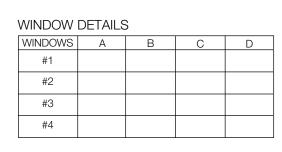

## WINDOWS

You must state the location of window placement in wall. Measure and record each window in the kitchen. All measurements should be from the outside edge of the trim. If window treatments are to be used they will be (check one): inside mount or outside mount. Allow 3" on each side of the window for outside mount window treatments.

### DOOR DETAILS

|       | - |   |                |                    |
|-------|---|---|----------------|--------------------|
| DOORS | А | В | Hinge<br>(L/R) | Swing (In/<br>Out) |
| #1    |   |   |                |                    |
| #2    |   |   |                |                    |
| #3    |   |   |                |                    |
| #4    |   |   |                |                    |
|       |   |   |                |                    |