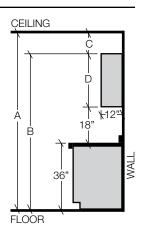

#### CEILING

## SOFFIT

SOFFIT DETAILS

A: Soffit Depth B: Soffit Height

A soffit is the bulkhead between the ceiling and the top of the cabinets. Distance from the floor to the soffit should be at least 84". Allow 1/4" more if you install an 84" tall cabinet. Soffit depth may vary, however, normal depth is 13" or 1" deeper than a wall cabinet. Check the soffit height and depth to ensure the cabinets do not extend beyond the existing soffits.

## ROOM

Record the general dimensions of your kitchen.

## ROOM DETAILS

- \_\_\_\_\_ A: Ceiling height
- \_\_\_\_\_ B: Cabinet Height
- \_\_\_\_\_ C: Soffit (depth & height)
- \_\_\_\_\_ D: Wall Cabinet Height